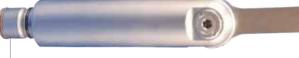

## <sup>1000-100</sup> Pneumatic Motor Handpiece

- Powered by compressed air
- Optional 9100-000 foot pedal
- Various air-hose connectors available, to match your existing air-power source
- Variable-speed throttle

#### Pneumatic motor with throttle

1000-100with MicroAire® connector1000-200with Hall® connector1000-600with Synthes® connector

Sterilization cases for Series 1000 and other instruments can be found on pages 23 - 27.