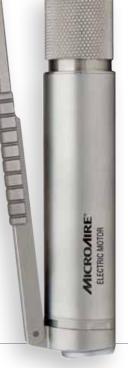

## **Electric Motor Handpiece**

- Powered by the 1025 Universal Electric Console
- Also available without fingertip throttle (1000E)
- Optional 6401-000 foot pedal
- Variable-speed throttle

| А | C | С | ρ | ς | ς | C | ri | ρ | ς |
|---|---|---|---|---|---|---|----|---|---|
| • | ~ | ~ | ~ | ~ | ~ | ~ |    | ~ | ~ |