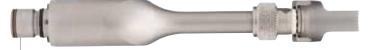

#### 1922 Micro Sagittal Saw

#### Operating Speed: 30,000 CPM

Sagittal saw module provides the ultimate in control, power, and maneuverability

Transverse or wedge osteotomies

Accepts a variety of ultra-thin (.3 mm) straight, angled, bent or offset blades