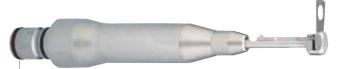

## **Electric Motor Handpiece**

- Powered by the 1025 Universal Electric Console
- Also available without fingertip throttle (1000E)
- Optional 6401-000 foot pedal
- Variable-speed throttle

| А | C | С | ρ | ς | ς | C | ri | ρ | ς |
|---|---|---|---|---|---|---|----|---|---|
| • | ~ | ~ | ~ | ~ | ~ | ~ |    | ~ | ~ |

| 2651-000  | Sterilization Case          | p. 23 |
|-----------|-----------------------------|-------|
| 1025      | Universal Electric Console  | p. 21 |
| 1006-1000 | Cable for 1025 console      | p. 21 |
| 6401-000  | Foot pedal for 1025 console | p. 21 |
|           |                             |       |