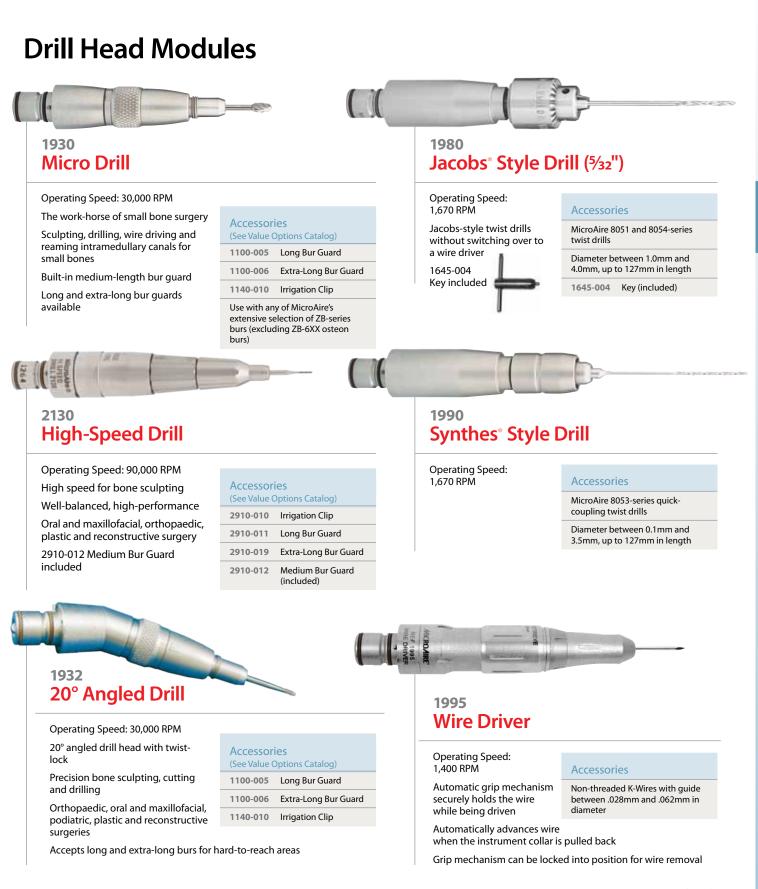

## Saw Head Modules

#### 1922 Micro Sagittal Saw

#### Operating Speed: 30,000 CPM

Sagittal saw module provides the ultimate in control, power, and maneuverability

Transverse or wedge osteotomies

Accepts a variety of ultra-thin (.3 mm) straight, angled, bent or offset blades

#### Operating Speed: 18,000 CPM

Powerful saw designed to operate longer and larger sagittal saw blades

Simple push-button release, eliminates the need for a hex wrench to lock blades

Blades positioned at any location along a 160° arc

Good visibility and optimal approach

Transverse or wedge osteotomies

#### 1955 Hall<sup>®</sup> Style Sagittal Saw

Operating Speed: 18,000 CPM

Powerful saw designed to operate longer and larger sagittal saw blades

Accessories
2250-001 Locking Key
(included)

Blades positioned at any location along a 160° arc

Good visibility and optimal approach

Transverse or wedge osteotomies

Blades are secured in place with a 2250-001 Locking Tool (included)

#### 1970 Micro Oscillating Saw

Operating Speed: 24,000 CPM Precise curved and straight osteotomies Very small head provides optimal visibility

#### 1972 Oscillating Saw

Operating Speed: 24,000 CPM

Specifically designed for foot surgery

Wide selection of straight, bent and crescentic cutting blades

Blades are secured in place by using the 1745-001 Locking Tool (included)

Accessories

1745-001 Locking Tool (Included)

#### 1976 Keyless Oscillating Saw

Operating Speed: 18,000 CPM

Wide selection of straight, bent and crescentic cutting blades

#### 1945 Reciprocating Saw

Operating Speed: 16,000 CPM

Powerful, quick-cutting reciprocating saw

Oral and maxillofacial surgery

Shaping, contouring and preparing intramedullary canals of small bones